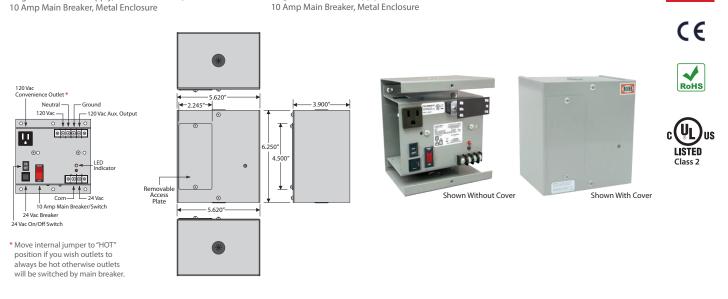

### **PSC40AB10**

Single 40 VA Power Supply, 120 Vac to 24 Vac, 10 Amp Main Breaker, Metal Enclosure

### **PSC100AB10** Single 100 VA Power Supply, 120 Vac to 24 Vac,

## **SPECIFICATIONS**

| Transformer:   | One 40 VA Split-Bobbin,<br>Inherently Limited (PSC100AB10)<br>One 100 VA Split-Bobbin, Circuit<br>Breaker (PSC100AB10) | Main Breaker ON/OFF:      | Switch / Breaker (10 Amp)<br>(Kills power to entire unit: Outlets,<br>Aux. Output, & Transformer)*<br>Total Combined Output 9A | • To or<br>• To or |
|----------------|------------------------------------------------------------------------------------------------------------------------|---------------------------|--------------------------------------------------------------------------------------------------------------------------------|--------------------|
| Primary:       | 120 Vac                                                                                                                | Mounting:                 | Mounting plate included (as shown)                                                                                             |                    |
| Secondary:     | 24 Vac, w/ LED Indicator                                                                                               | Max. Ambient Temperature: | 40° C                                                                                                                          |                    |
| Frequency:     | 50/60 Hz                                                                                                               | Approvals:                | Class 2 (UL Approved UL5085-3), UL916,                                                                                         |                    |
| 24 Vac ON/OFF: | On / Off Switch & Breaker                                                                                              |                           | C-UL, CE, RoHS                                                                                                                 |                    |
|                |                                                                                                                        | Dimensions:               | 6.250″ H x 5.620″ W x 3.900″ D                                                                                                 |                    |
|                |                                                                                                                        | Origin:                   | Made of US and non-US parts                                                                                                    |                    |